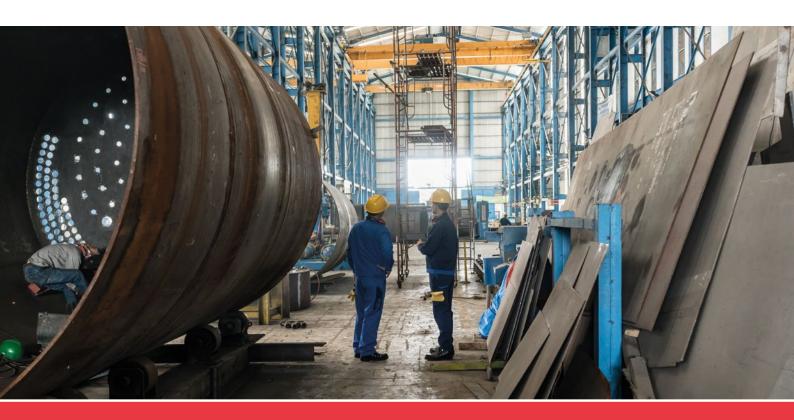

Cable Reel for Industry and Building Sites

Keraf K310 G2 CEE

## K310 G2, completely redesigned second generation cable reel for professional use under the toughest of conditions

- In accordance with IEC 61316
- Compact: 420 x 310 x 270 mm (HxWxD)
- Balanced for optimal carrying comfort
- Double reinforced powder coated tubular steel frame
- Large ergonomic carrying handle
- One-piece unbreakable drum
- 4 replaceable CEE sockets 3-pole 6h IP44 mounted with stainless screws
- Protection by resettable thermal switch
- TITANEX H07RN-F European quality cable
- Recessed drum brake
- Optionally with coloured cable or printed cable
- 3 year warranty
- Made in Holland