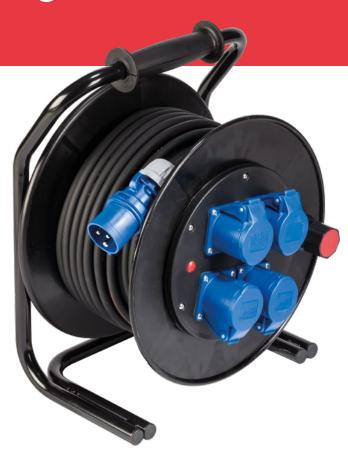

## Tough cable reel for tough jobs

- Single piece drum
- Made in Holland
- Handy
- TITANEX H07RN-F
- CEE sockets 3-pole 6h IP44
- 3 year warranty
- Stainless screws
- Replaceable sockets

## K310 G2, completely redesigned second generation cable reel for professional use under the toughest of conditions

- In accordance with IEC 61316
- Compact: 420 x 310 x 270 mm (HxWxD)
- Balanced for optimal carrying comfort
- Double reinforced powder coated tubular steel frame
- Large ergonomic carrying handle
- One-piece unbreakable drum
- 4 replaceable CEE sockets 3-pole 6h IP44 mounted with stainless screws
- Protection by resettable thermal switch
- TITANEX H07RN-F European quality cable
- Recessed drum brake
- Optionally with coloured cable or printed cable
- 3 year warranty
- Made in Holland