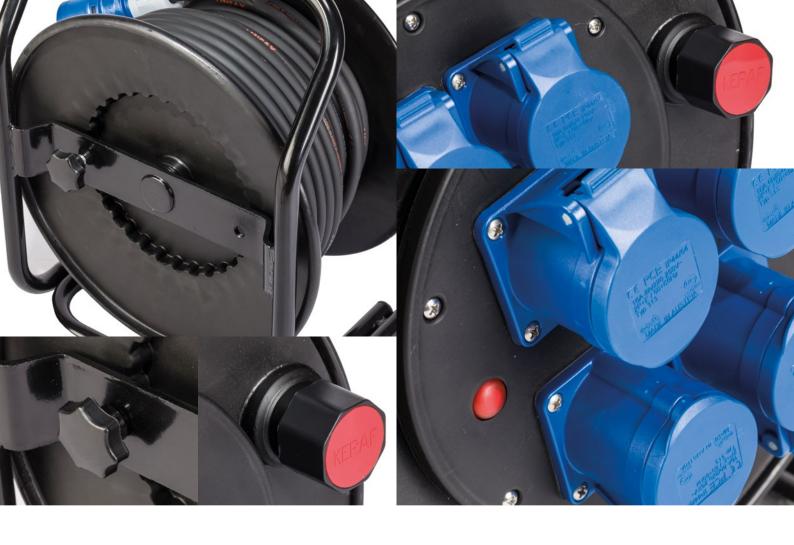

## K310 G2, completely redesigned second generation cable reel for professional use under the toughest of conditions

- In accordance with IEC 61316
- Compact: 420 x 310 x 270 mm (HxWxD)
- Balanced for optimal carrying comfort
- Double reinforced powder coated tubular steel frame
- Large ergonomic carrying handle
- One-piece unbreakable drum
- 4 replaceable CEE sockets 3-pole 6h IP44 mounted with stainless screws
- Protection by resettable thermal switch
- TITANEX H07RN-F European quality cable
- Recessed drum brake
- Optionally with coloured cable or printed cable
- 3 year warranty
- Made in Holland